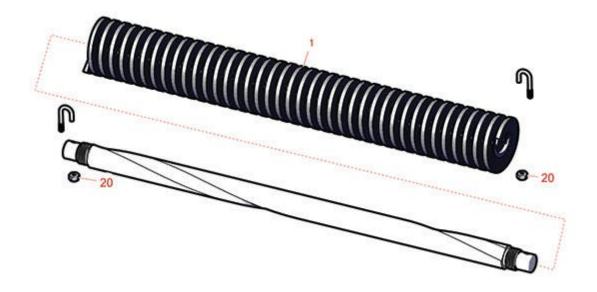

## **Replaces Toro Greensmaster eTriFlex** 3370 Parts

DPA Cutting Unit - Models 04651, 04653 & 04655 Groomer Brush - Model 04713

| Item <b>R&amp;R</b><br>No <b>Part No.</b> | OEM<br>Part No. | Description                    | Qty <b>Order</b><br>Req <b>Quantity</b> |
|-------------------------------------------|-----------------|--------------------------------|-----------------------------------------|
| Brushes                                   |                 |                                |                                         |
| 1 <b>R105-9635</b>                        | 105-9635        | Brush - Groomer                | 1                                       |
| Other Parts Availa                        | able            |                                |                                         |
| 20 <b>R120-9659</b>                       | 120-9659        | Nut - 10-24 Lock, Nylon Insert | 2                                       |