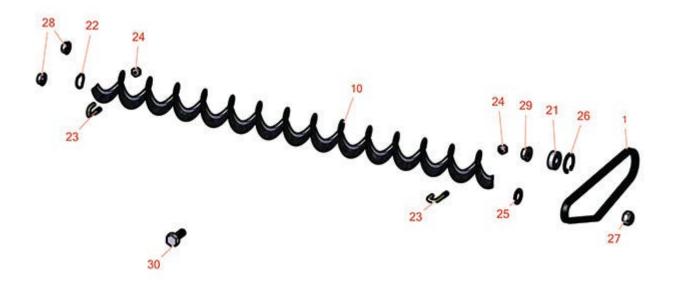

## **Replaces Toro Greensmaster eTriFlex** 3370 Parts

DPA Cutting Unit - Models 04651, 04653 & 04655 Rear Roller Brush - Model 04650

|       | R&R<br>Part No. | OEM<br>Part No.                                                                                           | Description                          | Qty<br>Req | Order<br>Quantity |
|-------|-----------------|-----------------------------------------------------------------------------------------------------------|--------------------------------------|------------|-------------------|
| Belts |                 |                                                                                                           |                                      |            |                   |
| 1     | R105-5720       | 105-5720                                                                                                  | Belt - Poly V                        | 1          |                   |
| Rolle | rs              |                                                                                                           |                                      |            |                   |
| 10    | R105-6792       | 104-1829,<br>105-6792                                                                                     | Brush - Rear Roller                  | 1          |                   |
| Othe  | r Parts Avail   | able                                                                                                      |                                      |            |                   |
| 21    | R251-259        | 251-259,<br>251-307                                                                                       | Bearing - Ball                       | 1          |                   |
| 22    | R115-7143       | 115-7143                                                                                                  | Spring - Wave                        | 1          |                   |
| 23    | R104-1830       | 104-1830                                                                                                  | Bolt - J                             | 2          |                   |
| 24    | R3296-2         | 32127-10,<br>3296-2,<br>9157404                                                                           | Nut - #10 Lock                       | 2          |                   |
| 25    | R112-6957       | 112-6957                                                                                                  | Washer - Hardened                    | 2          |                   |
| 26    | R104-4727       | 104-4727                                                                                                  | Ring - Retaining                     | 1          |                   |
| 27    | R121-4600       | 121-4600                                                                                                  | Locknut - 3/8-16 Hx HD Jam Nylon Ins | 1          |                   |
| 28    | R32128-33       | 32128-33                                                                                                  | Nut - 1/4-20 Flanged Serr            | 2          |                   |
| 28    | R301504         | 2296-42,<br>301504,<br>32127-24,<br>32128-33,<br>32146-17,<br>3296-16,<br>3296-42,<br>3296-42,<br>915661P | Locknut - ESNA 1/4-20                | 2          |                   |
| 29    | R104-8300       | 104-8300,<br>104-8300,<br>119-4041                                                                        | Locknut - 5/16-18 Flanged Y/Zinc     | 5          |                   |

## Replaces Toro Greensmaster eTriFlex 3370 Parts

DPA Cutting Unit - Models 04651, 04653 & 04655 Rear Roller Brush - Model 04650

| Item <b>R&amp;R</b> | OEM                 | Description               | Qty | Order    |
|---------------------|---------------------|---------------------------|-----|----------|
| No <b>Part No.</b>  | Part No.            |                           | Req | Quantity |
| 30 <b>R3234-29</b>  | 3234-17,<br>3234-29 | Bolt - 5/16-18x1 Serr Hex | 1   |          |