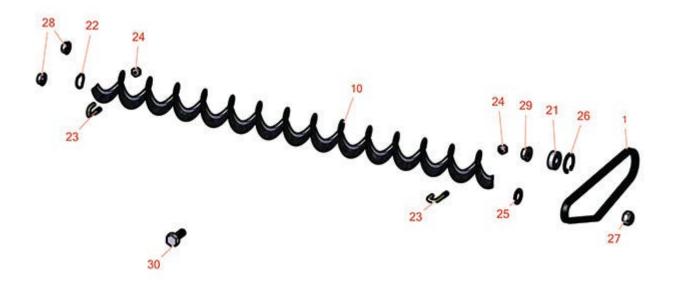

## **Replaces Toro Greensmaster TriFlex** 3300 Parts

Dethatching Unit - Model 04720 Rear Roller Brush - Model 04650

|       | R&R<br>Part No. | OEM<br>Part No.                                                                                           | Description                          | Qty<br>Req | Order<br>Quantity |
|-------|-----------------|-----------------------------------------------------------------------------------------------------------|--------------------------------------|------------|-------------------|
| Belts |                 |                                                                                                           |                                      |            |                   |
| 1     | R105-5720       | 105-5720                                                                                                  | Belt - Poly V                        | 1          |                   |
| Rolle | rs              |                                                                                                           |                                      |            |                   |
| 10    | R105-6792       | 104-1829,<br>105-6792                                                                                     | Brush - Rear Roller                  | 1          |                   |
| Othe  | r Parts Avail   | able                                                                                                      |                                      |            |                   |
| 21    | R251-259        | 251-259,<br>251-307                                                                                       | Bearing - Ball                       | 1          |                   |
| 22    | R115-7143       | 115-7143                                                                                                  | Spring - Wave                        | 1          |                   |
| 23    | R104-1830       | 104-1830                                                                                                  | Bolt - J                             | 2          |                   |
| 24    | R3296-2         | 32127-10,<br>3296-2,<br>9157404                                                                           | Nut - #10 Lock                       | 2          |                   |
| 25    | R112-6957       | 112-6957                                                                                                  | Washer - Hardened                    | 2          |                   |
| 26    | R104-4727       | 104-4727                                                                                                  | Ring - Retaining                     | 1          |                   |
| 27    | R121-4600       | 121-4600                                                                                                  | Locknut - 3/8-16 Hx HD Jam Nylon Ins | 1          |                   |
| 28    | R32128-33       | 32128-33                                                                                                  | Nut - 1/4-20 Flanged Serr            | 2          |                   |
| 28    | R301504         | 2296-42,<br>301504,<br>32127-24,<br>32128-33,<br>32146-17,<br>3296-16,<br>3296-42,<br>3296-42,<br>915661P | Locknut - ESNA 1/4-20                | 2          |                   |
| 29    | R104-8300       | 104-8300,<br>104-8300,<br>119-4041                                                                        | Locknut - 5/16-18 Flanged Y/Zinc     | 5          |                   |

## **Replaces Toro Greensmaster TriFlex** 3300 Parts

Dethatching Unit - Model 04720 Rear Roller Brush - Model 04650

| Item <b>R&amp;R</b> | OEM                 | Description               | Qty | Order    |
|---------------------|---------------------|---------------------------|-----|----------|
| No <b>Part No.</b>  | Part No.            |                           | Req | Quantity |
| 30 <b>R3234-29</b>  | 3234-17,<br>3234-29 | Bolt - 5/16-18x1 Serr Hex | 1   |          |