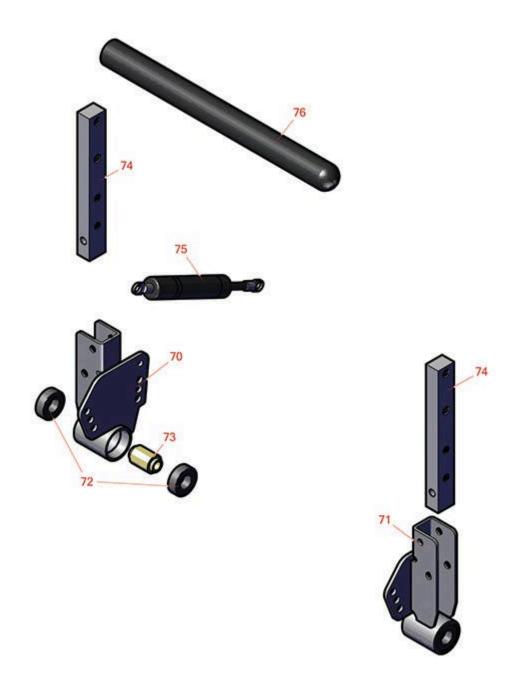

## **Replaces Scag STCII - Tiger Cat II Parts**

48in Zero-Turn Mower Steering Column

| Item <b>R&amp;R</b><br>No <b>Part No.</b> | OEM<br>Part No. | Description                     | Qty <b>Order</b><br>Req <b>Quantity</b> |
|-------------------------------------------|-----------------|---------------------------------|-----------------------------------------|
|                                           |                 |                                 |                                         |
| 70 <b>RZS452731</b>                       | 452731          | Pivot Weldment - Control Arm RH | 1                                       |
| 71 <b>RZS452730</b>                       | 452730          | Pivot Weldment - Control Arm LH | 1                                       |
| 72 <b>RZS48224</b>                        | 48224           | Bearing                         | 4                                       |
| 73 <b>RZS43600</b>                        | 43600           | Spacer - Bearing                | 2                                       |
| 74 <b>RZS422372</b>                       |                 | Bar - Control Lever             | 2                                       |
| 75 <b>RZS484151</b>                       | 484151          | Dampener                        | 2                                       |
| 76 <b>RZS484376</b>                       | 484376          | Grip - Control Handle           | 2                                       |