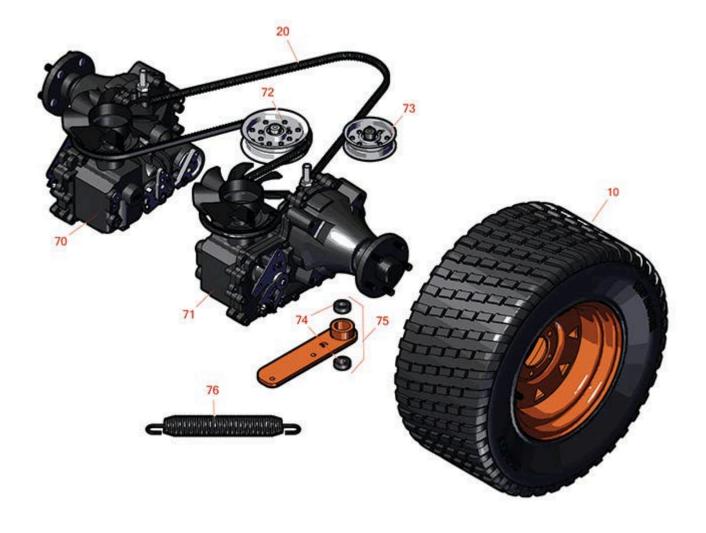

## **Replaces Scag SCZII - Cheetah II Parts**

72in Zero-Turn Mower Drive System

|                       | R&R<br>Part No. | OEM<br>Part No. | Description                                     | Qty<br>Req | Order<br>Quantity |
|-----------------------|-----------------|-----------------|-------------------------------------------------|------------|-------------------|
| Tires & Wheels        |                 |                 |                                                 |            |                   |
| 0                     | TIRES           |                 | Click Here to View Complete Tire Selection      | 0          |                   |
| 10                    | RZS484024       | 484024          | Tire & Wheel - 24x12.00-12 Carlisle Turf Master | 2          |                   |
| Belts                 |                 |                 |                                                 |            |                   |
| 20                    | RZS483165       | 483165          | Belt - Pump Drive                               | 1          |                   |
| Other Parts Available |                 |                 |                                                 |            |                   |
| 70                    | RZS483798       | 483798          | Transaxle - RH                                  | 1          |                   |
| 71                    | RZS483797       | 483797          | Transaxle - LH                                  | 1          |                   |
| 72                    | RZS483215       | 483215          | Pulley - Idler 5 in                             | 1          |                   |
| 73                    | RZS484128       | 484128          | Pulley - Idler 4 in                             | 1          |                   |
| 74                    | RZS48224        | 48224           | Bearing                                         | 2          |                   |
| 75                    | RZS462259       | 462259          | Idler Arm Assembly - with Bearing               | 1          |                   |
| 76                    | RZS484202       | 484202          | Spring - Idler Arm                              | 1          |                   |