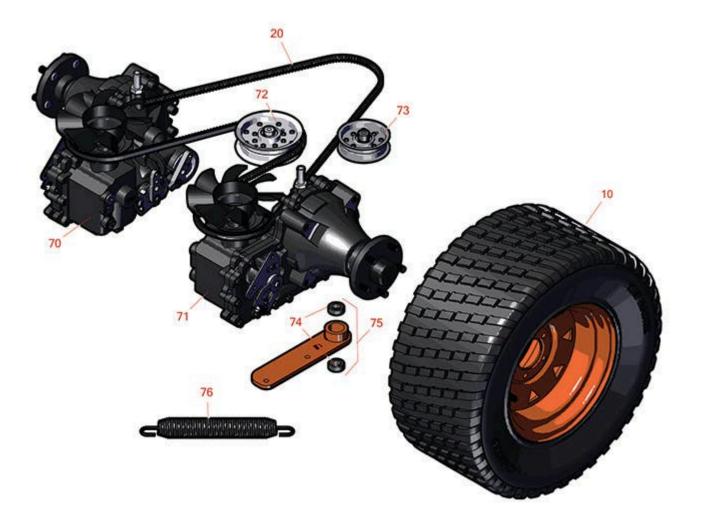

**Replaces Scag SCZII - Cheetah II Parts** 

61in Zero-Turn Mower Drive System

| R&R<br>Part No.       | OEM<br>Part No.                                                                                                                                                  | Description                                                                                                                                                    | Qty<br>Req                                                                                                                                                                                                                                                                                                                                                   | Order<br>Quantity                                                                                                                                                                                                                                                                                                                                                             |
|-----------------------|------------------------------------------------------------------------------------------------------------------------------------------------------------------|----------------------------------------------------------------------------------------------------------------------------------------------------------------|--------------------------------------------------------------------------------------------------------------------------------------------------------------------------------------------------------------------------------------------------------------------------------------------------------------------------------------------------------------|-------------------------------------------------------------------------------------------------------------------------------------------------------------------------------------------------------------------------------------------------------------------------------------------------------------------------------------------------------------------------------|
| & Wheels              |                                                                                                                                                                  |                                                                                                                                                                |                                                                                                                                                                                                                                                                                                                                                              |                                                                                                                                                                                                                                                                                                                                                                               |
| TIRES                 |                                                                                                                                                                  | Click Here to View Complete Tire Selection                                                                                                                     | 0                                                                                                                                                                                                                                                                                                                                                            |                                                                                                                                                                                                                                                                                                                                                                               |
| RZS484024             | 484024                                                                                                                                                           | Tire & Wheel - 24x12.00-12 Carlisle Turf Master                                                                                                                | 2                                                                                                                                                                                                                                                                                                                                                            |                                                                                                                                                                                                                                                                                                                                                                               |
|                       |                                                                                                                                                                  |                                                                                                                                                                |                                                                                                                                                                                                                                                                                                                                                              |                                                                                                                                                                                                                                                                                                                                                                               |
| RZS483165             | 483165                                                                                                                                                           | Belt - Pump Drive                                                                                                                                              | 1                                                                                                                                                                                                                                                                                                                                                            |                                                                                                                                                                                                                                                                                                                                                                               |
| Other Parts Available |                                                                                                                                                                  |                                                                                                                                                                |                                                                                                                                                                                                                                                                                                                                                              |                                                                                                                                                                                                                                                                                                                                                                               |
| RZS483798             | 483798                                                                                                                                                           | Transaxle - RH                                                                                                                                                 | 1                                                                                                                                                                                                                                                                                                                                                            |                                                                                                                                                                                                                                                                                                                                                                               |
| RZS483797             | 483797                                                                                                                                                           | Transaxle - LH                                                                                                                                                 | 1                                                                                                                                                                                                                                                                                                                                                            |                                                                                                                                                                                                                                                                                                                                                                               |
| RZS483215             | 483215                                                                                                                                                           | Pulley - Idler 5 in                                                                                                                                            | 1                                                                                                                                                                                                                                                                                                                                                            |                                                                                                                                                                                                                                                                                                                                                                               |
| RZS484128             | 484128                                                                                                                                                           | Pulley - Idler 4 in                                                                                                                                            | 1                                                                                                                                                                                                                                                                                                                                                            |                                                                                                                                                                                                                                                                                                                                                                               |
| RZS48224              | 48224                                                                                                                                                            | Bearing                                                                                                                                                        | 2                                                                                                                                                                                                                                                                                                                                                            |                                                                                                                                                                                                                                                                                                                                                                               |
| RZS462259             | 462259                                                                                                                                                           | Idler Arm Assembly - with Bearing                                                                                                                              | 1                                                                                                                                                                                                                                                                                                                                                            |                                                                                                                                                                                                                                                                                                                                                                               |
| RZS484202             | 484202                                                                                                                                                           | Spring - Idler Arm                                                                                                                                             | 1                                                                                                                                                                                                                                                                                                                                                            |                                                                                                                                                                                                                                                                                                                                                                               |
|                       | Part No.<br>& Wheels<br>TIRES<br>RZS484024<br>RZS483165<br>Parts Availa<br>RZS483798<br>RZS483797<br>RZS483797<br>RZS483215<br>RZS484128<br>RZS48224<br>RZS48224 | Part No.Part No.& WheelsTIRESRZS484024484024RZS483165483165Parts AvailRZS483798483798RZS483797483797RZS483215483215RZS483215484128RZS4822448224RZS462259462259 | Part No.Part No. Description& WheelsClick Here to View Complete Tire SelectionTIRESClick Here to View Complete Tire SelectionRZS484024484024Tire & Wheel - 24x12.00-12 Carlisle Turf MasterRZS483165483165Belt - Pump DriveRZS483165483165Belt - Pump DriveRZS483797483798Transaxle - RHRZS483215483215Pulley - Idler 5 inRZS483128484128Pulley - Idler 4 in | Part No. Part No. Description Req   & Wheels Click Here to View Complete Tire Selection 0   RZS484024 484024 Tire & Wheel - 24x12.00-12 Carlisle Turf Master 2   RZS483165 483165 Belt - Pump Drive 1   Parts Available Transaxle - RH 1   RZS483797 483797 Transaxle - LH 1   RZS483215 484128 Pulley - Idler 5 in 1   RZS483224 48224 Bearing 2   RZS483225 48224 Bearing 2 |